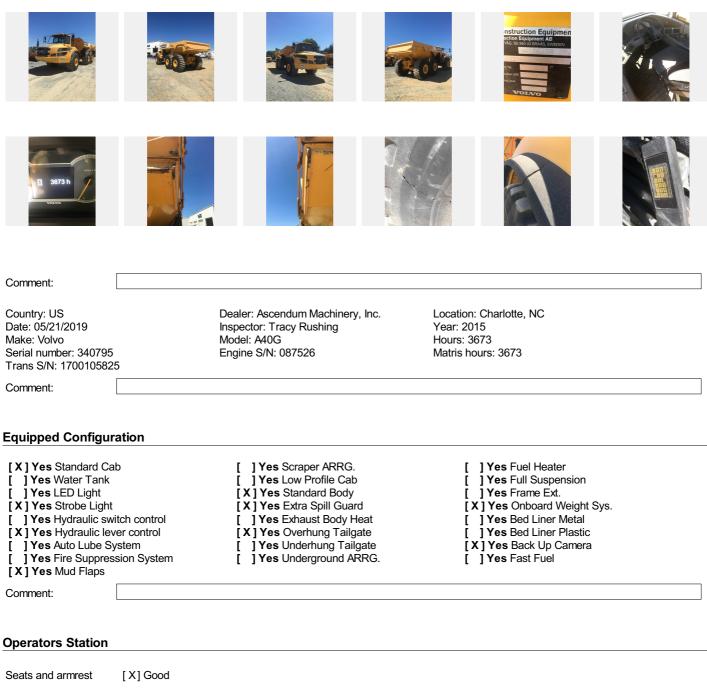

# **VOLVO - INSPECTION REPORT**

# Volvo, A40G - Articulated haul trucks

#### Images



| Dash and console | [X] Good |
|------------------|----------|
| Floor Board/Mat  | [X] Good |
| Cab glass        | [X] Good |
| Mirrors          | [X] Good |
| Interior light   | [X] Good |
| Switches         | [X] Good |
| Wipers           | [X] Good |
| Gauges           | [X] Good |

| Hydraulic controls                     | [X] Good                                                                       |
|----------------------------------------|--------------------------------------------------------------------------------|
| Powertrain controls                    | [X] Good                                                                       |
| AC cooling                             | [X] Good                                                                       |
| CAB Interio